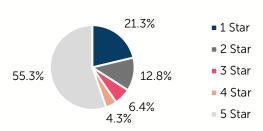

# Quality: Star Ratings For Child Care Facilities

#### Availability: Licensed Child Care

|              | NUMBER OF FACILITIES | TOTAL<br>CAPACITY | DHS<br>SUBSIDY |
|--------------|----------------------|-------------------|----------------|
| COUNTY TOTAL | 46                   | 1,867             | 76.1%          |
| CENTERS      | 26                   | 1,717             | 76.4%          |
| HOMES        | 20                   | 150               | 72.0%          |