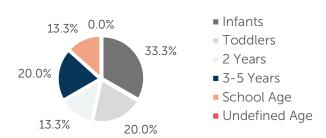

\$182.29 | UNDER 1                           | \$166.18 |  |
| 1 YEAR                    | \$174.45 | 1 YEAR                            | \$164.33 |  |
| 2 YEARS                   | \$168.76 | 2 YEARS                           | \$163.68 |  |
| 3 YEARS                   | \$153.25 | 3 YEARS                           | \$161.71 |  |
| 4-5 YEARS                 | \$149.81 | 4-5 YEARS                         | \$161.39 |  |
| KINDERGARTEN              | \$147.23 | KINDERGARTEN                      | \$151.27 |  |
| SCHOOL AGE+               | \$127.51 | SCHOOL AGE+                       | \$147.21 |  |

**9.8%** of children whose parents work receive child care paid for by OKDHS subsidy. n/a: no facilities operate in the county, #: no data reported for county

# Ages For Whom Care Is Sought



#### **Early Education**

| AGE               | 4 YEAR OLD<br>PRE-KINDERGARTEN |          | KINDER | GARTEN   |
|-------------------|--------------------------------|----------|--------|----------|
|                   | ½ DAY                          | FULL DAY | ½ DAY  | FULL DAY |
| # OF<br>DISTRICTS | 0                              | 4        | 0      | 4        |
| # ENROLLED        | 0                              | 502      | 0      | 539      |

**66.8%** of 4 year olds are enrolled in a full or part day Pre-K program. **76.5%** of 5 year olds are enrolled in a full or part day Kindergarten program.

### Non-traditional Schedules Sought

0.0%

- Evening
- Before School
- Overnight
- 24 Hour
- After School
- Weekend

FOR INFO ABOUT CHILD CARE IN THIS COUNTY CONTACT: