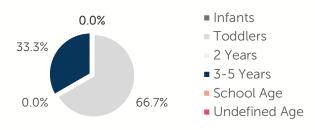

|
| 1 YEAR                              | \$187.78 | 1 YEAR                            | \$141.17 |  |
| 2 YEARS                             | \$176.68 | 2 YEARS                           | \$135.50 |  |
| 3 YEARS                             | \$175.55 | 3 YEARS                           | \$125.92 |  |
| 4-5 YEARS                           | \$154.73 | 4-5 YEARS                         | \$122.58 |  |
| KINDERGARTEN                        | \$140.38 | KINDERGARTEN                      | \$114.58 |  |
| SCHOOL AGE+                         | \$120.56 | SCHOOL AGE+                       | \$114.50 |  |

8.0% of children whose parents work receive child care paid for by OKDHS subsidy. n/a: no facilities operate in the county, #: no data reported for county

## Ages For Whom Care Is Sought



#### **Early Education**

| AGE               | 4 YEAR OLD<br>PRE-KINDERGARTEN |          | KINDERGARTEN |          |
|-------------------|--------------------------------|----------|--------------|----------|
|                   | ½ DAY                          | FULL DAY | ½ DAY        | FULL DAY |
| # OF<br>DISTRICTS | 0                              | 7        | 0            | 7        |
| # ENROLLED        | 0                              | 316      | 0            | 394      |

84.0% of 4 year olds are enrolled in a full or part day Pre-K program. 103.1% of 5 year olds are enrolled in a full or part day Kindergarten program.

## Non-traditional Schedules Sought

0.0%

- Evening
- Before School
- Overnight
- 24 Hour
- After School
- Weekend