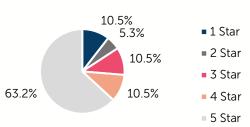

# Oklahoma Child Care & Early Education 2024

## **Ottawa County**

COUNTY SEAT: Miami QUALITY RANK: 12



### Need: Children Needing Care While Parents Work

| AGE  | CHILD<br>POPULATION | CHILDREN WITH WORKING PARENTS |         |
|------|---------------------|-------------------------------|---------|
|      | NUMBER              | NUMBER                        | PERCENT |
| 0-5  | 2,153               | 1,524                         | 70.8%   |
| 6-12 | 2,923               | 1,992                         | 68.1%   |
| 0-12 | 5,076               | 3,516                         | 69.3%   |

## Quality: Star Ratings For Child Care Facilities



### Availability: Licensed Child Care

|              | NUMBER OF FACILITIES | TOTAL<br>CAPACITY | DHS<br>SUBSIDY |
|--------------|----------------------|-------------------|----------------|
| COUNTY TOTAL | 19                   | 974               | 96.6%          |
| CENTERS      | 12                   | 910               | 100.0%         |
| HOMES        | 7                    | 64                | 48.4%          |

## **Amount Of Care Sought**

0.0%

■ Full-Time

Part-Time

### Affordability: Child Care Cost

| CENTERS<br>AVERAGE FULL-TIME WEEKLY |          | HOMES<br>AVERAGE FULL-TIME WEEKLY |          |  |
|-------------------------------------|----------|-----------------------------------|----------|--|
| UNDER 1                             | \$208.75 | UNDER 1