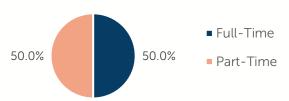

| NUMBER              | NUMBER                        | PERCENT |
| 0-5  | 5,117               | 3,115                         | 60.9%   |
| 6-12 | 6,570               | 5,206                         | 79.2%   |
| 0-12 | 11,687              | 8,321                         | 71.2%   |

## Quality: Star Ratings For Child Care Facilities



#### Availability: Licensed Child Care

|              | NUMBER OF FACILITIES | TOTAL<br>CAPACITY | DHS<br>SUBSIDY |
|--------------|----------------------|-------------------|----------------|
| COUNTY TOTAL | 33                   | 1,627             | 84.4%          |
| CENTERS      | 15                   | 1,486             | 87.6%          |
| HOMES        | 18                   | 141               | 50.4%          |

#### **Amount Of Care Sought**



#### Affordability: Child Care Cost

| CENTERS<br>AVERAGE FULL-TIME WEEKLY |          | HOMES<br>AVERAGE FULL-TIME WEEKLY |          |  |
|-------------------------------------|----------|-----------------------------------|----------|--|
| UNDER 1                             | \$192.63 | UNDER 1                           | \$172.19 |  |
| 1 YEAR                              | \$180.75 | 1 YEAR                            | \$169.38 |  |
| 2 YEARS                             | \$164.25 | 2 YEARS                           | \$166.76 |  |
| 3 YEARS                             | \$159.25 | 3 YEARS                           | \$165.59 |  |
| 4-5 YEARS                           | \$135.56 | 4-5 YEARS                         | \$144.62 |  |
| KINDERGARTEN                        | \$107.50 | KIN