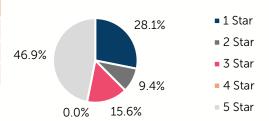

# Oklahoma Child Care & Early Education 2024

### **Garfield County**

COUNTY SEAT: Enid

QUALITY RANK: 11



#### Need: Children Needing Care While Parents Work

| AGE  | CHILD<br>POPULATION | CHILDREN WITH WORKING PARENTS |         |
|------|---------------------|-------------------------------|---------|
|      | NUMBER              | NUMBER                        | PERCENT |
| 0-5  | 5,117               | 3,115                         | 60.9%   |
| 6-12 | 6,570               | 5,206                         | 79.2%   |
| 0-12 | 11,687              | 8,321                         | 71.2%   |

## Quality: Star Ratings For Child Care Facilities



#### Availability: Licensed Child Care

|              | NUMBER OF FACILITIES | TOTAL<br>CAPACITY | DHS<br>SUBSIDY |
|--------------|----------------------|-------------------|----------------|
| COUNTY TOTAL | 33                   | 1,627             | 84.4%          |
| CENTERS      | 15                   | 1,486             | 87.6%          |
| HOMES        | 18                   | 141               | 50.4%          |

#### **Amount Of Care Sought**



#### Affordability: Child Care Cost

| CENTERS<br>AVERAGE FULL-TIME WEEKLY |          | HOMES<br>AVERAGE FULL-TIME WEEKLY |          |  |
|-------------------------------------|----------|-----------------------------------|----------|--|
| UNDER 1                             | \$192.63 | UNDER 1                           | \$172.19 |