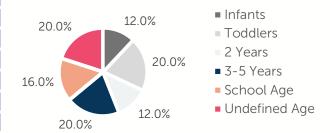

YEAR                              | \$180.75 | 1 YEAR                            | \$169.38 |  |
| 2 YEARS                             | \$164.25 | 2 YEARS                           | \$166.76 |  |
| 3 YEARS                             | \$159.25 | 3 YEARS                           | \$165.59 |  |
| 4-5 YEARS                           | \$135.56 | 4-5 YEARS                         | \$144.62 |  |
| KINDERGARTEN                        | \$107.50 | KINDERGARTEN                      | \$127.50 |  |
| SCHOOL AGE+                         | \$104.17 | SCHOOL AGE+                       | \$116.00 |  |

#### 9.2% of children whose parents work receive child care paid for by OKDHS subsidy. n/a: no facilities operate in the county, #: no data reported for county

#### Ages For Whom Care Is Sought



#### **Early Education**

| AGE               | 4 YEAR OLD<br>PRE-KINDERGARTEN |          | KINDER | GARTEN   |
|-------------------|--------------------------------|----------|--------|----------|
|                   | ½ DAY                          | FULL DAY | ½ DAY  | FULL DAY |
| # OF<br>DISTRICTS | 0                              | 8        | 0      | 8        |
| # ENROLLED        | 0                              | 509      | 0      | 728      |

**56.6%** of 4 year olds are enrolled in a full or part day Pre-K program. **79.5%** of 5 year olds are enrolled in a full or part day Kindergarten program.

#### Non-traditional Schedules Sought



FOR INFO ABOUT CHILD CARE IN THIS COUNTY CONTACT: