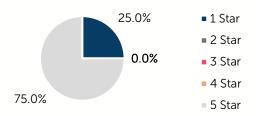

# Oklahoma Child Care & Early Education 2024

# **Roger Mills County**

COUNTY
SEAT: Cheyenne

QUALITY RANK: 6



Need: Children Needing Care While Parents Work

| AGE  | CHILD<br>POPULATION | CHILDREN WITH WORKING PARENTS |         |  |
|------|---------------------|-------------------------------|---------|--|
|      | NUMBER              | NUMBER                        | PERCENT |  |
| 0-5  | 236                 | 85                            | 36.0%   |  |
| 6-12 | 339                 | 194                           | 57.3%   |  |
| 0-12 | 575                 | 279                           | 48.6%   |  |

# Quality: Star Ratings For Child Care Facilities



#### Availability: Licensed Child Care

|              | NUMBER OF FACILITIES | TOTAL<br>CAPACITY | DHS<br>SUBSIDY |
|--------------|----------------------|-------------------|----------------|
| COUNTY TOTAL | 3                    | 46                | 26.1%          |
| CENTERS      | 1                    | 27                | 0.0%           |
| HOMES        | 2                    | 19                | 63.2%          |

#### **Amount Of Care Sought**

0.0%

■ Full-Time

Part-Time

#### Affordability: Child Care Cost

| CENTERS<br>AVERAGE FULL-TIME WEEKLY |     | HOMES AVERAGE FULL-TIME WEEKLY |          |  |
|-------------------------------------|-----|--------------------------------|----------|--|
| UNDER 1                             | n/a | UNDER 1                        | \$162.50