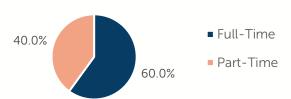

| NUMBER                        | PERCENT |  |
| 0-5  | 9,541               | 5,573                         | 58.4%   |  |
| 6-12 | 11,510              | 7,565                         | 65.7%   |  |
| 0-12 | 21,051              | 13,138                        | 62.4%   |  |

## Quality: Star Ratings For Child Care Facilities



#### Availability: Licensed Child Care

|              | NUMBER OF FACILITIES | TOTAL<br>CAPACITY | DHS<br>SUBSIDY |
|--------------|----------------------|-------------------|----------------|
| COUNTY TOTAL | 67                   | 3,574             | 95.2%          |
| CENTERS      | 40                   | 3,310             | 96.8%          |
| HOMES        | 27                   | 264               | 75.0%          |

#### **Amount Of Care Sought**



#### Affordability: Child Care Cost

| CENTERS<br>AVERAGE FULL-TIME WEEKLY |          | HOMES<br>AVERAGE FULL-TIME WEEKLY |          |  |
|-------------------------------------|----------|-----------------------------------|----------|--|
| UNDER 1                             | \$196.17 | UNDER 1                           | \$169.74 |  |
| 1 YEAR                              | \$187.21 | 1 YEAR                            | \$154.68 |  |
| 2 YEARS                             | \$173.34 | 2 YEARS                           | \$151.58 |  |
| 3 YEARS                             | \$166.24 | 3 YEARS                           | \$146.82 |  |
| 4-5 YEARS                           | \$151.76 | 4-5 YEARS                         | \$146.11 |  |
| KINDERGARTEN                        | \$133.45 | KIN