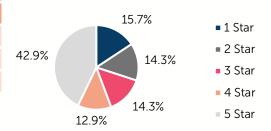

# Oklahoma Child Care & Early Education 2024

## **Comanche County**

COUNTY SEAT: Lawton

QUALITY RANK: 15



#### Need: Children Needing Care While Parents Work

| AGE  | CHILD<br>POPULATION | CHILDREN WITH WORKING PARENTS |         |  |
|------|---------------------|-------------------------------|---------|--|
|      | NUMBER              | NUMBER                        | PERCENT |  |
| 0-5  | 9,541               | 5,573                         | 58.4%   |  |
| 6-12 | 11,510              | 7,565                         | 65.7%   |  |
| 0-12 | 21,051              | 13,138                        | 62.4%   |  |

## Quality: Star Ratings For Child Care Facilities



#### Availability: Licensed Child Care

|              | NUMBER OF FACILITIES | TOTAL<br>CAPACITY | DHS<br>SUBSIDY |
|--------------|----------------------|-------------------|----------------|
| COUNTY TOTAL | 67                   | 3,574             | 95.2%          |
| CENTERS      | 40                   | 3,310             | 96.8%          |
| HOMES        | 27                   | 264               | 75.0%          |

#### **Amount Of Care Sought**



#### Affordability: Child Care Cost

| CENTERS<br>AVERAGE FULL-TIME WEEKLY |          | HOMES<br>AVERAGE FULL-TIME WEEKLY |          |  |
|-------------------------------------|----------|-----------------------------------|----------|--|
| UNDER 1                             | \$196.17 | UNDER 1                           | \$169.74 |