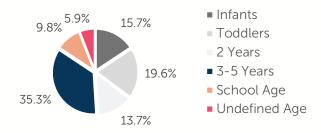

|
| 1 YEAR                              | \$187.21 | 1 YEAR                            | \$154.68 |  |
| 2 YEARS                             | \$173.34 | 2 YEARS                           | \$151.58 |  |
| 3 YEARS                             | \$166.24 | 3 YEARS                           | \$146.82 |  |
| 4-5 YEARS                           | \$151.76 | 4-5 YEARS                         | \$146.11 |  |
| KINDERGARTEN                        | \$133.45 | KINDERGARTEN                      | \$140.21 |  |
| SCHOOL AGE+                         | \$128.98 | SCHOOL AGE+                       | \$121.69 |  |

13.1% of children whose parents work receive child care paid for by OKDHS subsidy. n/a: no facilities operate in the county, #: no data reported for county

## Ages For Whom Care Is Sought



#### **Early Education**

| AGE               | 4 YEAR OLD<br>PRE-KINDERGARTEN |          | KINDER | GARTEN   |
|-------------------|--------------------------------|----------|--------|----------|
|                   | ½ DAY                          | FULL DAY | ½ DAY  | FULL DAY |
| # OF<br>DISTRICTS | 1                              | 11       | 0      | 11       |
| # ENROLLED        | 1                              | 1,213    | 0      | 1,535    |

**72.1%** of 4 year olds are enrolled in a full or part day Pre-K program. **96.1%** of 5 year olds are enrolled in a full or part day Kindergarten program.

### Non-traditional Schedules Sought



FOR INFO ABOUT CHILD CARE IN THIS COUNTY CONTACT: