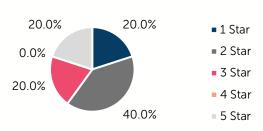

# Oklahoma Child Care & Early Education 2024

## **Harper County**

COUNTY SEAT: Buffalo

QUALITY RANK: 70



### Need: Children Needing Care While Parents Work

| AGE  | CHILD<br>POPULATION | CHILDREN WITH WORKING PARENTS |         |  |
|------|---------------------|-------------------------------|---------|--|
|      | NUMBER              | NUMBER                        | PERCENT |  |
| 0-5  | 205                 | 132                           | 64.4%   |  |
| 6-12 | 348                 | 212                           | 61.0%   |  |
| 0-12 | 553                 | 344                           | 62.3%   |  |

## Quality: Star Ratings For Child Care Facilities



### Availability: Licensed Child Care

|              | NUMBER OF FACILITIES | TOTAL<br>CAPACITY | DHS<br>SUBSIDY |
|--------------|----------------------|-------------------|----------------|
| COUNTY TOTAL | 5                    | 84                | 61.9%          |
| CENTERS      | 4                    | 77                | 67.5%          |
| HOMES        | 1                    | 7                 | 0.0%           |

### **Amount Of Care Sought**

0.0%

■ Full-Time

Part-Time

#### Affordability: Child Care Cost

| CENTERS<br>AVERAGE FULL-TIME WEEKLY |          | HOMES AVERAGE FULL-TIME WEEKLY |          |  |
|-------------------------------------|----------|--------------------------------|----------|--|
| UNDER 1                             | \$112.50 | UNDER 1