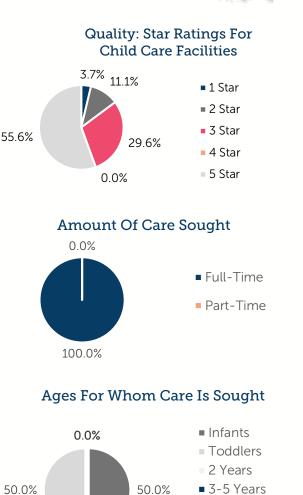

| \$125.83 |  |

9.5% of children whose parents work receive child care paid for by OKDHS subsidy. n/a: no facilities operate in the county, #: no data reported for county

#### **Early Education**

| AGE               | 4 YEAR OLD<br>PRE-KINDERGARTEN |          | KINDER | GARTEN   |
|-------------------|--------------------------------|----------|--------|----------|
|                   | ½ DAY                          | FULL DAY | ½ DAY  | FULL DAY |
| # OF<br>DISTRICTS | 1                              | 10       | 0      | 11       |
| # ENROLLED        | 18                             | 253      | 0      | 364      |

85.8% of 4 year olds are enrolled in a full or part day Pre-K program. 108.0% of 5 year olds are enrolled in a full or part day Kindergarten program.



#### 50.0% ■ 3-5 Years School Age

#### Undefined Age

### Non-traditional Schedules Sought

0.0%

#### Evening

- Before School
- Overnight
- 24 Hour
- After School
- Weekend

FOR INFO ABOUT CHILD CARE IN THIS COUNTY CONTACT: Oklahoma Partnership for School Readiness 405-429-4219 | www.okschoolreadiness.org