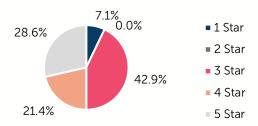

# Oklahoma Child Care & Early Education 2024

## **Seminole County**

COUNTY SEAT: Wewoka QUALITY RANK: 52



#### **Need:** Children Needing Care While Parents Work

| AGE  | CHILD<br>POPULATION | CHILDREN WITH WORKING PARENTS |         |
|------|---------------------|-------------------------------|---------|
|      | NUMBER              | NUMBER                        | PERCENT |
| 0-5  | 1,734               | 1,015                         | 58.5%   |
| 6-12 | 2,363               | 1,487                         | 62.9%   |
| 0-12 | 4,097               | 2,502                         | 61.1%   |

## Quality: Star Ratings For Child Care Facilities



#### Availability: Licensed Child Care

|              | NUMBER OF FACILITIES | TOTAL<br>CAPACITY | DHS<br>SUBSIDY |
|--------------|----------------------|-------------------|----------------|
| COUNTY TOTAL | 14                   | 598               | 68.7%          |
| CENTERS      | 12                   | 579               | 68.9%          |
| HOMES 2      |                      | 19                | 63.2%          |

## **Amount Of Care Sought**

0.0%

■ Full-Time

Part-Time

#### Affordability: Child Care Cost

| CENTER<br>AVERAGE FULL-TI |          | HOMES<br>AVERAGE FULL-TIME WEEKLY |          |  |
|---------------------------|----------|-----------------------------------|----------|--|
| UNDER 1                   | \$158.50 | UNDER 1                           | \$182.50 |  |
|