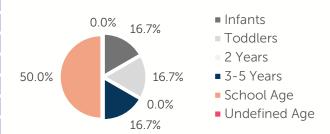

| \$158.50 | UNDER 1                           | \$182.50 |  |
| 1 YEAR                    | \$149.75 | 1 YEAR                            | \$182.50 |  |
| 2 YEARS                   | \$140.83 | 2 YEARS                           | \$172.50 |  |
| 3 YEARS                   | \$136.25 | 3 YEARS                           | \$172.50 |  |
| 4-5 YEARS                 | \$117.58 | 4-5 YEARS                         | \$145.00 |  |
| KINDERGARTEN              | \$101.88 | KINDERGARTEN                      | \$115.00 |  |
| SCHOOL AGE+ \$80.31       |          | SCHOOL AGE+                       | #        |  |

6.6% of children whose parents work receive child care paid for by OKDHS subsidy. n/a: no facilities operate in the county, #: no data reported for county

## Ages For Whom Care Is Sought



## Early Education

| AGE               | 4 YEAR OLD<br>PRE-KINDERGARTEN |          | KINDERGARTEN |          |
|-------------------|--------------------------------|----------|--------------|----------|
|                   | ½ DAY                          | FULL DAY | ½ DAY        | FULL DAY |
| # OF<br>DISTRICTS | 0                              | 10       | 0            | 10       |
| # ENROLLED        | 0                              | 221      | 0            | 333      |

**75.9%** of 4 year olds are enrolled in a full or part day Pre-K program. **116.4%** of 5 year olds are enrolled in a full or part day Kindergarten program.

## Non-traditional Schedules Sought

0.0%

- Evening
- Before School
- Overnight
- 24 Hour
- After School
- Weekend

FOR INFO ABOUT CHILD CARE IN THIS COUNTY