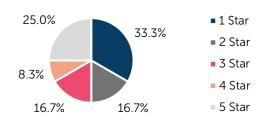

# Oklahoma Child Care & Early Education 2024

## **Woodward County**

COUNTY
SEAT: Woodward

QUALITY RANK: 57



### Need: Children Needing Care While Parents Work

| AGE  | CHILD<br>POPULATION | CHILDREN WITH WORKING PARENTS |         |
|------|---------------------|-------------------------------|---------|
|      | NUMBER              | NUMBER                        | PERCENT |
| 0-5  | 1,511               | 991                           | 65.6%   |
| 6-12 | 2,014               | 1,656                         | 82.2%   |
| 0-12 | 3,525               | 2,647                         | 75.1%   |

## Quality: Star Ratings For Child Care Facilities



#### Availability: Licensed Child Care

|              | NUMBER OF FACILITIES | TOTAL<br>CAPACITY | DHS<br>SUBSIDY |
|--------------|----------------------|-------------------|----------------|
| COUNTY TOTAL | 12                   | 337               | 73.9%          |
| CENTERS      | 5                    | 278               | 77.7%          |
| HOMES        | 7                    | 59                | 55.9%          |

## **Amount Of Care Sought**

0.0%

■ Full-Time

Part-Time

#### Affordability: Child Care Cost

| CENTERS<br>AVERAGE FULL-TIME WEEKLY |          | HOMES AVERAGE FULL-TIME WEEKLY |          |  |
|-------------------------------------|----------|--------------------------------|----------|--|
| UNDER 1                             | \$151.25 | UNDER 1