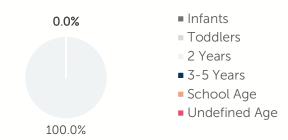

| \$137.50 |  |
| 1 YEAR                              | \$140.00 | 1 YEAR                         | \$127.86 |  |
| 2 YEARS                             | \$137.00 | 2 YEARS                        | \$127.86 |  |
| 3 YEARS                             | \$131.00 | 3 YEARS                        | \$124.29 |  |
| 4-5 YEARS                           | \$122.00 | 4-5 YEARS                      | \$115.71 |  |
| KINDERGARTEN                        | \$130.00 | KINDERGARTEN                   | \$112.00 |  |
| SCHOOL AGE+                         | #        | SCHOOL AGE+                    | \$112.00 |  |

4.0% of children whose parents work receive child care paid for by OKDHS subsidy. n/a: no facilities operate in the county, #: no data reported for county

## Ages For Whom Care Is Sought



#### **Early Education**

| AGE               | 4 YEAR OLD<br>PRE-KINDERGARTEN |          | KINDER | GARTEN   |
|-------------------|--------------------------------|----------|--------|----------|
|                   | ½ DAY                          | FULL DAY | ½ DAY  | FULL DAY |
| # OF<br>DISTRICTS | 0                              | 4        | 0      | 4        |
| # ENROLLED        | 0                              | 217      | 0      | 240      |

**77.2%** of 4 year olds are enrolled in a full or part day Pre-K program. **78.7%** of 5 year olds are enrolled in a full or part day Kindergarten program.

## Non-traditional Schedules Sought

0.0%

- Evening
- Before School
- Overnight
- 24 Hour
- After School
- Weekend