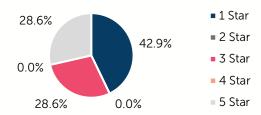

# Oklahoma Child Care & Early Education 2024

## **McClain County**

COUNTY SEAT: Purcell QUALITY RANK: 49



#### Need: Children Needing Care While Parents Work

| AGE  | CHILD<br>POPULATION | CHILDREN WITH WORKING PARENTS |         |
|------|---------------------|-------------------------------|---------|
|      | NUMBER              | NUMBER                        | PERCENT |
| 0-5  | 3,040               | 1,709                         | 56.2%   |
| 6-12 | 4,519               | 3,224                         | 71.3%   |
| 0-12 | 7,559               | 4,933                         | 65.3%   |

## Quality: Star Ratings For Child Care Facilities



#### Availability: Licensed Child Care

|              | _                    |                   |                |  |
|--------------|----------------------|-------------------|----------------|--|
|              | NUMBER OF FACILITIES | TOTAL<br>CAPACITY | DHS<br>SUBSIDY |  |
| COUNTY TOTAL | 21                   | 1,110             | 71.2%          |  |
| CENTERS      | 18                   | 1,079             | 73.2%          |  |
| HOMES        | HOMES 3              |                   | 0.0%           |  |

### **Amount Of Care Sought**

0.0%

■ Full-Time

Part-Time

#### Affordability: Child Care Cost

| CENTERS<br>AVERAGE FULL-TIME WEEKLY |          | HOMES AVERAGE FULL-TIME WEEKLY |          |  |
|-------------------------------------|----------|-------------------------------