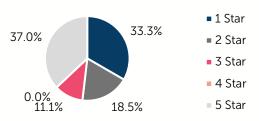

# Oklahoma Child Care & Early Education 2024

## **Lincoln County**

COUNTY SEAT: Chandler QUALITY RANK: 59



Need: Children Needing Care While Parents Work

| AGE  | CHILD<br>POPULATION | CHILDREN WITH WORKING PARENTS |         |
|------|---------------------|-------------------------------|---------|
|      | NUMBER              | NUMBER                        | PERCENT |
| 0-5  | 2,351               | 1,069                         | 45.5%   |
| 6-12 | 3,279               | 2,200                         | 67.1%   |
| 0-12 | 5,630               | 3,269                         | 58.1%   |

## Quality: Star Ratings For Child Care Facilities



#### Availability: Licensed Child Care

|              | NUMBER OF FACILITIES | TOTAL<br>CAPACITY | DHS<br>SUBSIDY |
|--------------|----------------------|-------------------|----------------|
| COUNTY TOTAL | 25                   | 756               | 73.0%          |
| CENTERS      | 11                   | 623               | 69.5%          |
| HOMES        | 14                   | 133               | 89.5%          |

#### **Amount Of Care Sought**



#### Affordability: Child Care Cost

| CENTERS<br>AVERAGE FULL-TIME WEEKLY |          | HOMES AVERAGE FULL-TIME WEEKLY |          |  |
|-------------------------------------|----------|--------------------------------|----------|--|
| UNDER 1                             | \$173.00 | UNDER 1                        | \$164.17 |  |
| 1 YEA