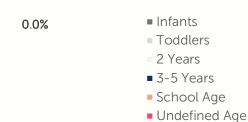

| \$164.17 |  |
| 1 YEAR                              | \$153.00 | 1 YEAR                         | \$157.08 |  |
| 2 YEARS                             | \$147.08 | 2 YEARS                        | \$154.58 |  |
| 3 YEARS                             | \$145.42 | 3 YEARS                        | \$149.58 |  |
| 4-5 YEARS                           | \$134.83 | 4-5 YEARS                      | \$147.92 |  |
| KINDERGARTEN                        | \$132.80 | KINDERGARTEN                   | \$147.92 |  |
| SCHOOL AGE+                         | \$117.80 | SCHOOL AGE+                    | \$141.50 |  |

7.5% of children whose parents work receive child care paid for by OKDHS subsidy. n/a: no facilities operate in the county, #: no data reported for county

### Ages For Whom Care Is Sought



#### Early Education

| AGE               | 4 YEAR OLD<br>PRE-KINDERGARTEN |          | KINDERGARTEN |          |
|-------------------|--------------------------------|----------|--------------|----------|
|                   | ½ DAY                          | FULL DAY | ½ DAY        | FULL DAY |
| # OF<br>DISTRICTS | 1                              | 9        | 0            | 9        |
| # ENROLLED        | 1                              | 312      | 0            | 356      |

**74.9%** of 4 year olds are enrolled in a full or part day Pre-K program. **80.2%** of 5 year olds are enrolled in a full or part day Kindergarten program.

#### Non-traditional Schedules Sought