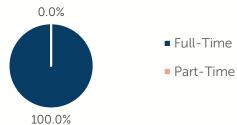

| NUMBER              | NUMBER                        | PERCENT |
| 0-5  | 2,351               | 1,069                         | 45.5%   |
| 6-12 | 3,279               | 2,200                         | 67.1%   |
| 0-12 | 5,630               | 3,269                         | 58.1%   |

## Quality: Star Ratings For Child Care Facilities



#### Availability: Licensed Child Care

|              | NUMBER OF FACILITIES | TOTAL<br>CAPACITY | DHS<br>SUBSIDY |
|--------------|----------------------|-------------------|----------------|
| COUNTY TOTAL | 25                   | 756               | 73.0%          |
| CENTERS      | 11                   | 623               | 69.5%          |
| HOMES        | 14                   | 133               | 89.5%          |

#### **Amount Of Care Sought**



#### Affordability: Child Care Cost

| CENTERS<br>AVERAGE FULL-TIME WEEKLY |          | HOMES AVERAGE FULL-TIME WEEKLY |          |  |
|-------------------------------------|----------|--------------------------------|----------|--|
| UNDER 1                             | \$173.00 | UNDER 1                        | \$164.17 |  |
| 1 YEAR                              | \$153.00 | 1 YEAR                         | \$157.08 |  |
| 2 YEARS                             | \$147.08 | 2 YEARS                        | \$154.58 |  |
| 3 YEARS                             | \$145.42 | 3 YEARS                        | \$149.58 |  |
| 4-5 YEARS                           | \$134.83 | 4-5 YEARS                      | \$147.92 |  |
| KINDERGARTEN                        | \$132.80 | KINDERGARTEN