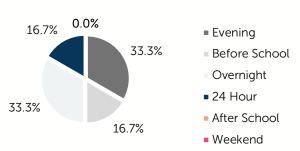

subsidy. n/a: no facilities operate in the county, #: no data reported for county

### Ages For Whom Care Is Sought



#### Early Education

| AGE               | 4 YEAR OLD<br>PRE-KINDERGARTEN |          | KINDERGARTEN |          |
|-------------------|--------------------------------|----------|--------------|----------|
|                   | ½ DAY                          | FULL DAY | ½ DAY        | FULL DAY |
| # OF<br>DISTRICTS | 1                              | 9        | 0            | 9        |
| # ENROLLED        | 1                              | 312      | 0            | 356      |

**74.9%** of 4 year olds are enrolled in a full or part day Pre-K program. **80.2%** of 5 year olds are enrolled in a full or part day Kindergarten program.

#### Non-traditional Schedules Sought