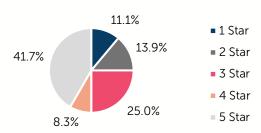

# Oklahoma Child Care & Early Education 2024

## **Bryan County**

COUNTY SEAT: Durant

QUALITY RANK: 10



#### Need: Children Needing Care While Parents Work

| AGE  | CHILD<br>POPULATION | CHILDREN WITH WORKING PARENTS |         |  |
|------|---------------------|-------------------------------|---------|--|
|      | NUMBER              | NUMBER                        | PERCENT |  |
| 0-5  | 3,515               | 2,143                         | 61.0%   |  |
| 6-12 | 4,312               | 3,131                         | 72.6%   |  |
| 0-12 | 7,827               | 5,274                         | 67.4%   |  |

## Quality: Star Ratings For Child Care Facilities



#### Availability: Licensed Child Care

|              | NUMBER OF FACILITIES | TOTAL<br>CAPACITY | DHS<br>SUBSIDY |
|--------------|----------------------|-------------------|----------------|
| COUNTY TOTAL | 36                   | 1,657             | 71.6%          |
| CENTERS      | 24                   | 1,548             | 72.2%          |
| HOMES        | 12                   | 109               | 63.3%          |

#### **Amount Of Care Sought**



#### Affordability: Child Care Cost

| CENTERS<br>AVERAGE FULL-TIME WEEKLY |          | HOMES<br>AVERAGE FULL-TIME WEEKLY |          |  |
|-------------------------------------|----------|-----------------------------------|----------|--|
| UNDER 1                             | \$204.90 | UNDER 1                           | \$150.71 |