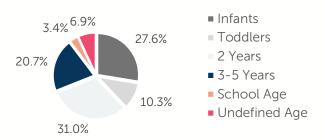

|
| 1 YEAR                              | \$199.15 | 1 YEAR                            | \$146.88 |  |
| 2 YEARS                             | \$187.25 | 2 YEARS                           | \$146.88 |  |
| 3 YEARS                             | \$186.25 | 3 YEARS                           | \$150.00 |  |
| 4-5 YEARS                           | \$179.00 | 4-5 YEARS                         | \$124.38 |  |
| KINDERGARTEN                        | \$153.89 | KINDERGARTEN                      | \$112.50 |  |
| SCHOOL AGE+                         | \$125.71 | SCHOOL AGE+                       | \$90.00  |  |

7.4% of children whose parents work receive child care paid for by OKDHS subsidy. n/a: no facilities operate in the county, #: no data reported for county

### Ages For Whom Care Is Sought



#### **Early Education**

| AGE               | 4 YEAR OLD<br>PRE-KINDERGARTEN |          | KINDER | GARTEN   |
|-------------------|--------------------------------|----------|--------|----------|
|                   | ½ DAY                          | FULL DAY | ½ DAY  | FULL DAY |
| # OF<br>DISTRICTS | 0                              | 8        | 0      | 8        |
| # ENROLLED        | 0                              | 523      | 0      | 663      |

87.6% of 4 year olds are enrolled in a full or part day Pre-K program. 103.6% of 5 year olds are enrolled in a full or part day Kindergarten program.

#### Non-traditional Schedules Sought



FOR INFO ABOUT CHILD CARE IN THIS COUNTY CONTACT: