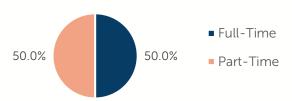

| NUMBER                        | PERCENT |  |
| 0-5  | 3,515               | 2,143                         | 61.0%   |  |
| 6-12 | 4,312               | 3,131                         | 72.6%   |  |
| 0-12 | 7,827               | 5,274                         | 67.4%   |  |

## Quality: Star Ratings For Child Care Facilities



#### Availability: Licensed Child Care

|              | NUMBER OF FACILITIES | TOTAL<br>CAPACITY | DHS<br>SUBSIDY |
|--------------|----------------------|-------------------|----------------|
| COUNTY TOTAL | 36                   | 1,657             | 71.6%          |
| CENTERS      | 24                   | 1,548             | 72.2%          |
| HOMES        | 12                   | 109               | 63.3%          |

#### **Amount Of Care Sought**



#### Affordability: Child Care Cost

| CENTERS<br>AVERAGE FULL-TIME WEEKLY |          | HOMES<br>AVERAGE FULL-TIME WEEKLY |          |  |
|-------------------------------------|----------|-----------------------------------|----------|--|
| UNDER 1                             | \$204.90 | UNDER 1                           | \$150.71 |  |
| 1 YEAR                              | \$199.15 | 1 YEAR                            | \$146.88 |  |
| 2 YEARS                             | \$187.25 | 2 YEARS                           | \$146.88 |  |
| 3 YEARS                             | \$186.25 | 3 YEARS                           | \$150.00 |  |
| 4-5 YEARS                           | \$179.00 | 4-5 YEARS                         | \$124.38 |  |
| KINDERGARTEN                        | \$153.89 | KIN