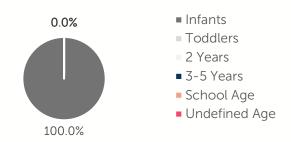

1 YEAR                              | \$150.00            | 1 YEAR                         | # |  |
| 2 YEARS                             | \$150.00            | 2 YEARS                        | # |  |
| 3 YEARS                             | \$150.00            | 3 YEARS                        | # |  |
| 4-5 YEARS \$150.00                  |                     | 4-5 YEARS                      | # |  |
| KINDERGARTEN                        | NDERGARTEN \$150.00 |                                | # |  |
| SCHOOL AGE+ \$150.00                |                     | SCHOOL AGE+                    | # |  |

1.9% of children whose parents work receive child care paid for by OKDHS subsidy. n/a: no facilities operate in the county, #: no data reported for county

## Ages For Whom Care Is Sought



#### **Early Education**

| AGE               | 4 YEAR OLD<br>PRE-KINDERGARTEN |          | KINDER | GARTEN   |
|-------------------|--------------------------------|----------|--------|----------|
|                   | ½ DAY                          | FULL DAY | ½ DAY  | FULL DAY |
| # OF<br>DISTRICTS | 0                              | 3        | 0      | 3        |
| # ENROLLED        | 0                              | 67       | 0      | 54       |

113.6% of 4 year olds are enrolled in a full or part day Pre-K program. 70.1% of 5 year olds are enrolled in a full or part day Kindergarten program.

### Non-traditional Schedules Sought

0.0%

- Evening
- Before School
- Overnight
- 24 Hour
- After School
- Weekend

FOR INFO ABOUT CHILD CARE IN THIS COUNTY CONTACT: