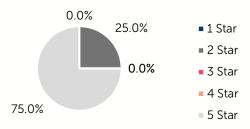

# Oklahoma Child Care & Early Education 2024

## **Jefferson County**

COUNTY SEAT: Waurika

QUALITY RANK: 1



Need: Children Needing Care While Parents Work

| AGE  | CHILD<br>POPULATION | CHILDREN WITH WORKING PARENTS |         |
|------|---------------------|-------------------------------|---------|
|      | NUMBER              | NUMBER                        | PERCENT |
| 0-5  | 374                 | 191                           | 51.1%   |
| 6-12 | 510                 | 383                           | 75.1%   |
| 0-12 | 884                 | 574                           | 64.9%   |

## Quality: Star Ratings For Child Care Facilities



#### Availability: Licensed Child Care

|              | NUMBER OF FACILITIES | TOTAL<br>CAPACITY | DHS<br>SUBSIDY |
|--------------|----------------------|-------------------|----------------|
| COUNTY TOTAL | 4                    | 106               | 36.8%          |
| CENTERS      | 3                    | 99                | 39.4%          |
| HOMES        | 1                    | 7                 | 0.0%           |

## **Amount Of Care Sought**

0.0%

■ Full-Time

Part-Time

#### Affordability: Child Care Cost

| CENTERS<br>AVERAGE FULL-TIME WEEKLY |                     | HOMES AVERAGE FULL-TIME WEEKLY |   |  |
|-------------------------------------|---------------------|--------------------------------|---|--|
| UNDER 1                             | \$150.00            | UNDER 1