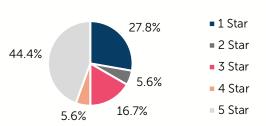

# Oklahoma Child Care & Early Education 2024

## **Mayes County**

COUNTY SEAT: Pryor

QUALITY RANK: 41



#### Need: Children Needing Care While Parents Work

| AGE  | CHILD<br>POPULATION | CHILDREN WITH WORKING PARENTS |         |
|------|---------------------|-------------------------------|---------|
|      | NUMBER              | NUMBER                        | PERCENT |
| 0-5  | 2,712               | 1,516                         | 55.9%   |
| 6-12 | 3,801               | 2,581                         | 67.9%   |
| 0-12 | 6,513               | 4,097                         | 62.9%   |

## Quality: Star Ratings For Child Care Facilities



#### Availability: Licensed Child Care

|              | _                    |                   |                |  |
|--------------|----------------------|-------------------|----------------|--|
|              | NUMBER OF FACILITIES | TOTAL<br>CAPACITY | DHS<br>SUBSIDY |  |
| COUNTY TOTAL | 17                   | 547               | 56.9%          |  |
| CENTERS      | 8                    | 474               | 60.1%          |  |
| HOMES        | HOMES 9              |                   | 35.6%          |  |

## **Amount Of Care Sought**

0.0%

■ Full-Time

Part-Time

#### Affordability: Child Care Cost

| CENTERS<br>AVERAGE FULL-TIME WEEKLY |          | HOMES AVERAGE FULL-TIME WEEKLY |          |  |
|-------------------------------------|----------|--------------------------------