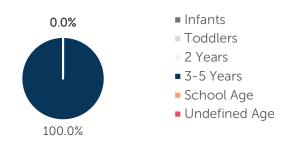

| \$147.14 |  |
| 1 YEAR                              | \$171.00 | 1 YEAR                         | \$145.71 |  |
| 2 YEARS                             | \$160.25 | 2 YEARS                        | \$139.29 |  |
| 3 YEARS                             | \$154.33 | 3 YEARS                        | \$139.29 |  |
| 4-5 YEARS                           | \$121.92 | 4-5 YEARS                      | \$135.71 |  |
| KINDERGARTEN                        | \$121.92 | KINDERGARTEN                   | \$125.83 |  |
| SCHOOL AGE+                         | \$101.33 | SCHOOL AGE+                    | \$121.00 |  |

13.7% of children whose parents work receive child care paid for by OKDHS subsidy. n/a: no facilities operate in the county, #: no data reported for county

## Ages For Whom Care Is Sought



## Early Education

| AGE               | 4 YEAR OLD<br>PRE-KINDERGARTEN |          | KINDER | GARTEN   |
|-------------------|--------------------------------|----------|--------|----------|
|                   | ½ DAY                          | FULL DAY | ½ DAY  | FULL DAY |
| # OF<br>DISTRICTS | 0                              | 7        | 0      | 7        |
| # ENROLLED        | 0                              | 408      | 0      | 482      |

87.0% of 4 year olds are enrolled in a full or part day Pre-K program. 103.9% of 5 year olds are enrolled in a full or part day Kindergarten program.

## Non-traditional Schedules Sought

0.0%

- Evening
- Before School
- Overnight
- 24 Hour
- After School
- Weekend