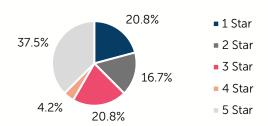

# Oklahoma Child Care & Early Education 2024

## **Grady County**

COUNTY SEAT: Chickasha QUALITY RANK: 46



#### Need: Children Needing Care While Parents Work

| AGE  | CHILD<br>POPULATION | CHILDREN WITH WORKING PARENTS |         |
|------|---------------------|-------------------------------|---------|
|      | NUMBER              | NUMBER                        | PERCENT |
| 0-5  | 3,746               | 1,890                         | 50.5%   |
| 6-12 | 5,389               | 3,889                         | 72.2%   |
| 0-12 | 9,135               | 5,779                         | 63.3%   |

# Quality: Star Ratings For Child Care Facilities



#### Availability: Licensed Child Care

|              | NUMBER OF FACILITIES | TOTAL<br>CAPACITY | DHS<br>SUBSIDY |
|--------------|----------------------|-------------------|----------------|
| COUNTY TOTAL | 24                   | 967               | 83.5%          |
| CENTERS      | 15                   | 884               | 85.1%          |
| HOMES        | 9                    | 83                | 66.3%          |

### **Amount Of Care Sought**

0.0%

■ Full-Time

Part-Time

#### Affordability: Child Care Cost

| CENTER<br>AVERAGE FULL-TI |          | HOMES<br>AVERAGE FULL-TIME WEEKLY |          |  |
|---------------------------|----------|-----------------------------------|----------|--|
| UNDER 1                   | \$178.30 | UNDER 1                           | \$176.43 |  |
|