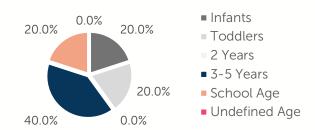

8.30 | UNDER 1                           | \$176.43 |  |
| 1 YEAR                    | \$165.30 | 1 YEAR                            | \$168.13 |  |
| 2 YEARS                   | \$157.80 | 2 YEARS                           | \$159.38 |  |
| 3 YEARS \$154.30          |          | 3 YEARS                           | \$159.38 |  |
| 4-5 YEARS \$138.45        |          | 4-5 YEARS                         | \$159.38 |  |
| KINDERGARTEN \$108.50     |          | KINDERGARTEN                      | \$143.33 |  |
| SCHOOL AGE+               | \$90.00  | SCHOOL AGE+                       | \$152.00 |  |

#### 5.2% of children whose parents work receive child care paid for by OKDHS subsidy. n/a: no facilities operate in the county, #: no data reported for county

#### Ages For Whom Care Is Sought



#### **Early Education**

| AGE               | 4 YEAR OLD<br>PRE-KINDERGARTEN |          | KINDERGARTEN |          |
|-------------------|--------------------------------|----------|--------------|----------|
|                   | ½ DAY                          | FULL DAY | ½ DAY        | FULL DAY |
| # OF<br>DISTRICTS | 0                              | 12       | 0            | 12       |
| # ENROLLED        | 0                              | 605      | 0            | 666      |

**89.8%** of 4 year olds are enrolled in a full or part day Pre-K program. **92.5%** of 5 year olds are enrolled in a full or part day Kindergarten program.

#### Non-traditional Schedules Sought

0.0%

- Evening
- Before School
- Overnight
- 24 Hour
- After School
- Weekend