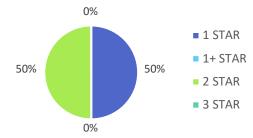

1                             | \$100.00 | UNDER 1                           | \$90.00 |  |
| 1 YEAR                              | \$100.00 | 1 YEAR                            | \$90.00 |  |
| 2 YEARS                             | \$100.00 | 2 YEARS                           | \$90.00 |  |
| 3 YEARS                             | \$100.00 | 3 YEARS                           | \$90.00 |  |
| 4-5 YEARS                           | \$100.00 | 4-5 YEARS                         | -       |  |
| KINDERGARTEN+                       | -        | KINDERGARTEN+                     | -       |  |

5.5% of children whose parents work receive child care paid for by OKDHS subsidy.

n/a: no facilities operate in the county, - no data reported for county

# QUALITY: STAR RATINGS FOR CHILD CARE FACILITIES



## AMOUNT OF CARE SOUGHT

0%

FULL TIME

PART TIME

BOTH

### AGES FOR WHOM CARE IS SOUGHT

0%

- INFANTS
- TODDLERS
- 2 YEARS
- 3-5 YEARS
- SCHOOL AGE
- UNDEFINED AGE

### **EARLY EDUCATION**

| AGE        | 4 YEAR OLD<br>Pre-Kindergarten |          | KINDER | GARTEN   |
|------------|--------------------------------|----------|--------|----------|
|            | ½ DAY                          | FULL DAY | ½ DAY  | FULL DAY |
| # OF SITES | 1                              | 2        | 0      | 2        |
| # ENROLLED | 32                             | 22       | 0      | 71       |

91% of 4 year-olds are enrolled in a full or part day Pre-K program.

100% of 5 year-olds are enrolled in a full or part day Kindergarten program.

#### NON-TRADITIONAL SCHEDULES SOUGHT

0%

AFTER SCHOOL

■ B