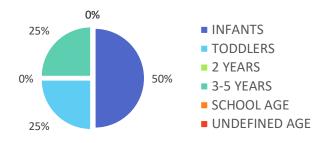

AR                         | \$113.55 |
| 2 YEARS                          | \$126.96 | 2 YEARS                        | \$111.18 |
| 3 YEARS                          | \$118.25 | 3 YEARS                        | \$110.92 |
| 4-5 YEARS                        | \$114.70 | 4-5 YEARS                      | \$109.74 |
| KINDERGARTEN                     | \$103.00 | KINDERGARTEN                   | \$105.71 |
| SCHOOL AGE+                      | \$132.00 | SCHOOL AGE+                    | \$100.00 |

7.3% of children whose parents work receive childcare paid for by OKDHS subsidy. n/a: no facilities operate in the county, #: no data reported for county

# QUALITY: STAR RATINGS FOR CHILD CARE FACILITIES



### **AMOUNT OF CARE SOUGHT**

0%

FULL TIMEPART TIME

# **AGES FOR WHOM CARE IS SOUGHT**



### **EARLY EDUCATION**

| AGE        | 4 YEAR OLD<br>PRE-KINDERGARTEN |          | KINDER | GARTEN   |
|------------|--------------------------------|----------|--------|----------|
|            | ½ DAY                          | FULL DAY | ½ DAY  | FULL DAY |
| # OF SITES | 1                              | 4        | 0      | 8        |
| # ENROLLED | 6                              | 184      | 0      | 391      |

54.9% of 4 year olds are enrolled in a full or part day Pre-K program.

100.0% of 5 year olds are enrolled in a full or part day Kindergarten program.

### NON-TRADITIONAL SCHEDULES SOUGHT

0%

Evening

■ Before School

Overnight

■ 24 Hour

After School

Weekend