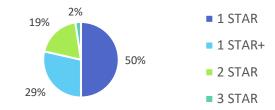

ER 1                        | \$114.61 |
| 1 YEAR                           | \$131.25 | 1 YEAR                         | \$113.55 |
| 2 YEARS                          | \$126.96 | 2 YEARS                        | \$111.18 |
| 3 YEARS                          | \$118.25 | 3 YEARS                        | \$110.92 |
| 4-5 YEARS                        | \$114.70 | 4-5 YEARS                      | \$109.74 |
| KINDERGARTEN                     | \$103.00 | KINDERGARTEN                   | \$105.71 |
| SCHOOL AGE+                      | \$132.00 | SCHOOL AGE+                    | \$100.00 |

7.3% of children whose parents work receive childcare paid for by OKDHS subsidy. n/a: no facilities operate in the county, #: no data reported for county

# QUALITY: STAR RATINGS FOR CHILD CARE FACILITIES



### **AMOUNT OF CARE SOUGHT**

0%

FULL TIMEPART TIME

# **AGES FOR WHOM CARE IS SOUGHT**



### **EARLY EDUCATION**

| AGE        | 4 YEAR OLD<br>PRE-KINDERGARTEN |          | KINDER | GARTEN   |
|------------|--------------------------------|----------|--------|----------|
|            | ½ DAY                          | FULL DAY | ½ DAY  | FULL DAY |
| # OF SITES | 1                              | 4        | 0      | 8        |
| # ENROLLED | 6                              | 184      | 0      | 391      |

54.9% of 4 year olds are enrolled in a full or part day Pre-K program.

100.0% of 5 year olds are enrolled in a full or part day Kindergarten program.

### NON-TRADITIONAL SCHEDULES SOUGHT

0%

Evening

■ Before School

Overnight

■ 24 Hour

After School

Weekend